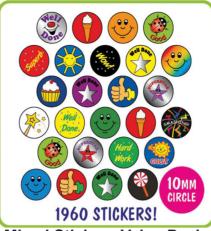

Mixed Stickers Value Pack. **Pack of 1960** 

order code: SA8 £13.50

**Self-inking Incentive** Rubber Stamps, **Well Done** 

order code: STD £3.65

Note Pads, SEN, A4, Assorted Colours, Pack of 5

order code: V7C £12.75