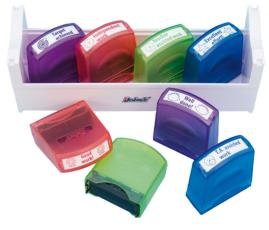

order code: VS1

£42.45

Page Overlays, Assorted, Pack of 10

order code: VS5 £20.25

Marking Stampers, Pack of 8

order code: WHJ

Coloured Star Stickers. Pack of 280

£7.42 order code: SA7