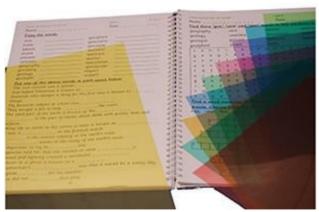

## Special Education Needs Exercise Books

| To help support students with dyslexia and other readin | g |
|---------------------------------------------------------|---|
| or writing difficulties. A4, 48 Pages. Pack of 10.      |   |

| Ruling                                    | Cover Colour |   | Code | Price  |
|-------------------------------------------|--------------|---|------|--------|
| Ruled FM,<br>Cream Pages                  | Red          | I | EX3  | £14.95 |
| Ruled FM,<br>Pink Pages                   | Blue         | I | EX9  | £14.95 |
| Ruled 12mm<br>with Margin,<br>Cream Pages | Blue         | I | EX4  | £14.95 |
| Ruled 12mm<br>Blue Pages                  | Blue         | I | EX2  | £14.95 |
| Ruled TS,<br>Cream Pages                  | Yellow       | I | EX5  | £14.95 |
| Ruled FM,<br>Blue Pages                   | Blue         | I | EX6  | £14.95 |
| Ruled TS,<br>Blue Pages                   | Yellow       | I | EX7  | £14.95 |
| Ruled FM,<br>Green Pages                  | Blue         | I | EX8  | £14.95 |