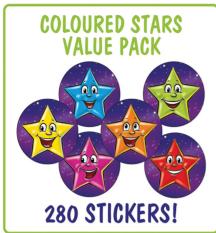

order code: VS1

£42.45

Page Overlays, Assorted, Pack of 10

order code: VS5 £20.25

Marking Stampers, Pack of 8

order code: WHJ

Coloured Star Stickers. Pack of 280

£7.42 order code: SA7