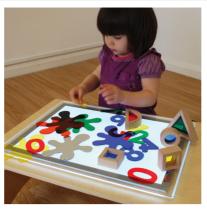

## SEN

Round Magic Light Table order code: EL080 £184.30
Stand for Round Magic Light Table

order code: **EL083 £46.75** 

Square Magic Light Table order code: EL085 £371.15

Interactive Water Bubble Tube, Mood