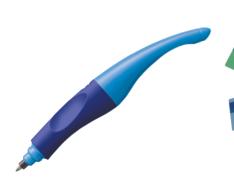

order code: V9M £2.85

STABILO EASY original, Blue

order code: SWG Right Hand order code: SWH Left Hand £3.55 **Duo Reading Ruler,** 

Assorted, Pack of 10

order code: VS3 £7.09

**Visual Stress Assessment** Pack