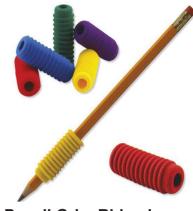

order code: XPR £3.99

**Easy Graph Pencils** 

order code: WNP Classpack 48 £33.95 order code: WN7 RH, Pack 12 £9.55 order code: WN8 LH, Pack 6 £4.75

Pencil Grips, Pack of 11

order code: YG9 £8.45

Pencil Grip, Ridged Comfort, Pack of 10

order code: V9M £2.85

STABILO EASY original, Blue

order code: SWG Right Hand order code: SWH Left Hand £3.55 **Duo Reading Ruler,** 

Assorted, Pack of 10

order code: VS3 £7.09

**Visual Stress Assessment** Pack