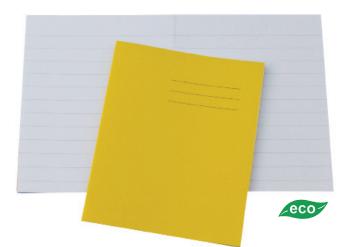

## A4 Exercise Books

**Supplies** 

| 48 pages, Manilla Cover, Pack of 100 |            |     |      |        |          |  |  |  |
|--------------------------------------|------------|-----|------|--------|----------|--|--|--|
| Ruling                               | Cover Cold | bur | Code | Price  | Quantity |  |  |  |
| Plain                                | Pink       |     | YAD  | £36.90 |          |  |  |  |

| Oxford Exercise Books, 220 x 170mm |              |   |      |        |          |  |  |  |  |
|------------------------------------|--------------|---|------|--------|----------|--|--|--|--|
| 90gsm Paper, 48 Pages, Pack of 50  |              |   |      |        |          |  |  |  |  |
| Ruling                             | Cover Colour |   | Code | Price  | Quantity |  |  |  |  |
| 5mm Sq & Margin                    | Orange       | I | EBM  | £14.50 |          |  |  |  |  |
| 5mm Sq & Margin                    | Pink         |   | EBP  | £14.50 |          |  |  |  |  |