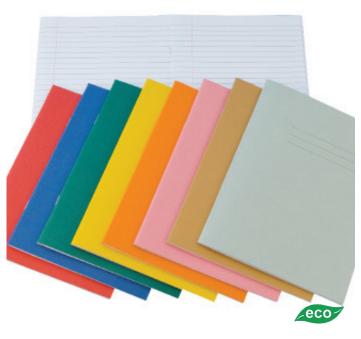

#### A4+ Exercise Books

Ę

4

¢

2

| 320 x 240mm, 40 pages, Pressboard Cover, Pack of 50 |            |     |      |        |          |  |  |  |  |
|-----------------------------------------------------|------------|-----|------|--------|----------|--|--|--|--|
| Ruling                                              | Cover Cold | bur | Code | Price  | Quantity |  |  |  |  |
| Plain                                               | Yellow     | I   | EXA  | £22.99 |          |  |  |  |  |
| Plain                                               | Purple     | I   | EXF  | £22.99 |          |  |  |  |  |
| Plain                                               | Red        | - I | EXJ  | £22.99 |          |  |  |  |  |
| Plain                                               | Blue       | I   | EXL  | £22.99 |          |  |  |  |  |
| Ruled FM                                            | Blue       | I   | EXD  | £22.99 |          |  |  |  |  |
| Ruled FM                                            | Yellow     | I   | EXY  | £22.99 |          |  |  |  |  |
| Ruled FM                                            | Red        | 1   | EXK  | £22.99 |          |  |  |  |  |
| Ruled F                                             | Green      | I   | EC7  | £22.99 |          |  |  |  |  |
| Ruled TS                                            | Blue       | I   | EXE  | £22.99 |          |  |  |  |  |
| Ruled 12mm                                          | Blue       | I   | EXB  | £22.99 |          |  |  |  |  |

| 320 x 240mm, 80 pages, Pressboard Cover, Pack of 50 |            |     |      |        |          |  |  |  |  |
|-----------------------------------------------------|------------|-----|------|--------|----------|--|--|--|--|
| Ruling                                              | Cover Cold | bur | Code | Price  | Quantity |  |  |  |  |
| Plain                                               | Yellow     | I   | A4T  | £33.50 |          |  |  |  |  |
| Plain                                               | Purple     | I   | EXV  | £33.50 |          |  |  |  |  |
| Plain                                               | Red        | I.  | EXG  | £33.50 |          |  |  |  |  |
| Ruled FM                                            | Red        | 1   | XB4  | £33.50 |          |  |  |  |  |
| Ruled FM                                            | Blue       | I   | XB5  | £33.50 |          |  |  |  |  |
| Ruled FM                                            | Green      | I   | XBE  | £33.50 |          |  |  |  |  |
| Ruled FM                                            | Purple     | I   | XB6  | £33.50 |          |  |  |  |  |
| Ruled FM                                            | Yellow     | I   | XBY  | £33.50 |          |  |  |  |  |
| Ruled FF                                            | Blue       | I   | A4K  | £33.50 |          |  |  |  |  |
| Ruled 12mm                                          | Blue       | I   | A4L  | £33.50 |          |  |  |  |  |
| Ruled SS                                            | Yellow     | I   | A4W  | £33.50 |          |  |  |  |  |
| Ruled SS                                            | Blue       | I   | XB1  | £33.50 |          |  |  |  |  |
| Ruled 20mm Sq                                       | Yellow     |     | XB2  | £33.50 |          |  |  |  |  |
| Ruled TS                                            | Yellow     | I   | XB7  | £33.50 |          |  |  |  |  |

#### **A4 Exercise Books**

| 80 pages, Manilla Cover, Pack of 50 |              |     |      |        |          |  |  |  |  |
|-------------------------------------|--------------|-----|------|--------|----------|--|--|--|--|
| Ruling                              | Cover Colour |     | Code | Price  | Quantity |  |  |  |  |
| Ruled FM                            | Red          | 1   | BB2  | £28.50 |          |  |  |  |  |
| Ruled FM                            | Yellow       | I   | BB6  | £28.50 |          |  |  |  |  |
| Ruled FM                            | Grey         | I   | BBB  | £28.50 |          |  |  |  |  |
| Ruled FM                            | Purple       |     | BBG  | £28.50 |          |  |  |  |  |
| Ruled FMO                           | Red          | 1   | BBD  | £28.50 |          |  |  |  |  |
| Ruled TS                            | Orange       | 1   | BBH  | £28.50 |          |  |  |  |  |
| Ruled SS                            | Blue         | - I | EB3  | £28.50 |          |  |  |  |  |
| Ruled SS                            | Yellow       | I   | A4H  | £28.50 |          |  |  |  |  |

| 80 pages, Pressboard Cover, Pack of 50 |           |     |      |        |          |  |  |  |  |
|----------------------------------------|-----------|-----|------|--------|----------|--|--|--|--|
| Ruling                                 | Cover Col | our | Code | Price  | Quantity |  |  |  |  |
| Ruled FM                               | Green     | I   | ХВК  | £29.49 |          |  |  |  |  |
| Ruled FM                               | Blue      | 1   | BCD  | £29.49 |          |  |  |  |  |
| Ruled FM                               | Yellow    | I   | BCE  | £29.49 |          |  |  |  |  |
| Ruled FM                               | Orange    | - I | BCF  | £29.49 |          |  |  |  |  |
| Ruled FM                               | Red       | 1   | BCA  | £29.49 |          |  |  |  |  |
| Ruled 12mm                             | Purple    | I.  | BB7  | £29.49 |          |  |  |  |  |
| Ruled 12mm                             | Blue      | 1   | XB3  | £25.95 |          |  |  |  |  |
| Ruled 12mm                             | Yellow    | I   | BBL  | £29.49 |          |  |  |  |  |
| Ruled FF                               | Green     | 1   | BBY  | £29.49 |          |  |  |  |  |
| Ruled FF                               | Yellow    | I   | EBY  | £29.49 |          |  |  |  |  |
| Ruled SS                               | Yellow    | I   | A5A  | £29.49 |          |  |  |  |  |
| Ruled TS                               | Yellow    | I   | EC6  | £29.49 |          |  |  |  |  |
| Ruled TS                               | Blue      | I   | C01  | £29.49 |          |  |  |  |  |
| Ruled 20mm Sq                          | Blue      | 1   | EC9  | £29.49 |          |  |  |  |  |
| Plain                                  | Blue      | 1   | ХВА  | £29.49 |          |  |  |  |  |
| Ruled FS                               | Blue      | - I | EBX  | £29.49 |          |  |  |  |  |