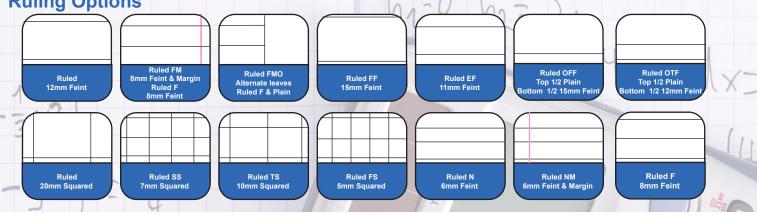

#### A4+ Exercise Books

Ę

4

¢

2

| 320 x 240mm, 40 pages, Pressboard Cover, Pack of 50 |            |     |      |        |          |  |  |  |  |
|-----------------------------------------------------|------------|-----|------|--------|----------|--|--|--|--|
| Ruling                                              | Cover Cold | bur | Code | Price  | Quantity |  |  |  |  |
| Plain                                               | Yellow     | I   | EXA  | £22.99 |          |  |  |  |  |
| Plain                                               | Purple     | I   | EXF  | £22.99 |          |  |  |  |  |
| Plain                                               | Red        | - I | EXJ  | £22.99 |          |  |  |  |  |
| Plain                                               | Blue       | I   | EXL  | £22.99 |          |  |  |  |  |
| Ruled FM                                            | Blue       | I   | EXD  | £22.99 |          |  |  |  |  |
| Ruled FM                                            | Yellow     | I   | EXY  | £22.99 |          |  |  |  |  |
| Ruled FM                                            | Red        | 1   | EXK  | £22.99 |          |  |  |  |  |
| Ruled F                                             | Green      | I   | EC7  | £22.99 |          |  |  |  |  |
| Ruled TS                                            | Blue       | I   | EXE  | £22.99 |          |  |  |  |  |
| Ruled 12mm                                          | Blue       | I   | EXB  | £22.99 |          |  |  |  |  |

| 320 x 240mm, 80 pages, Pressboard Cover, Pack of 50 |            |     |      |        |          |  |  |  |  |
|-----------------------------------------------------|------------|-----|------|--------|----------|--|--|--|--|
| Ruling                                              | Cover Cold | bur | Code | Price  | Quantity |  |  |  |  |
| Plain                                               | Yellow     | I   | A4T  | £33.50 |          |  |  |  |  |
| Plain                                               | Purple     | I   | EXV  | £33.50 |          |  |  |  |  |
| Plain                                               | Red        | I.  | EXG  | £33.50 |          |  |  |  |  |
| Ruled FM                                            | Red        | 1   | XB4  | £33.50 |          |  |  |  |  |
| Ruled FM                                            | Blue       | I   | XB5  | £33.50 |          |  |  |  |  |
| Ruled FM                                            | Green      | I   | XBE  | £33.50 |          |  |  |  |  |
| Ruled FM                                            | Purple     | I   | XB6  | £33.50 |          |  |  |  |  |
| Ruled FM                                            | Yellow     | I   | XBY  | £33.50 |          |  |  |  |  |
| Ruled FF                                            | Blue       | I   | A4K  | £33.50 |          |  |  |  |  |
| Ruled 12mm                                          | Blue       | I   | A4L  | £33.50 |          |  |  |  |  |
| Ruled SS                                            | Yellow     | I   | A4W  | £33.50 |          |  |  |  |  |
| Ruled SS                                            | Blue       | I   | XB1  | £33.50 |          |  |  |  |  |
| Ruled 20mm Sq                                       | Yellow     |     | XB2  | £33.50 |          |  |  |  |  |
| Ruled TS                                            | Yellow     | I   | XB7  | £33.50 |          |  |  |  |  |

#### **A4 Exercise Books**

| 80 pages, Manilla Cover, Pack of 50 |              |     |      |        |          |  |  |  |  |
|-------------------------------------|--------------|-----|------|--------|----------|--|--|--|--|
| Ruling                              | Cover Colour |     | Code | Price  | Quantity |  |  |  |  |
| Ruled FM                            | Red          | 1   | BB2  | £28.50 |          |  |  |  |  |
| Ruled FM                            | Yellow       | I   | BB6  | £28.50 |          |  |  |  |  |
| Ruled FM                            | Grey         | I   | BBB  | £28.50 |          |  |  |  |  |
| Ruled FM                            | Purple       |     | BBG  | £28.50 |          |  |  |  |  |
| Ruled FMO                           | Red          | 1   | BBD  | £28.50 |          |  |  |  |  |
| Ruled TS                            | Orange       | 1   | BBH  | £28.50 |          |  |  |  |  |
| Ruled SS                            | Blue         | - I | EB3  | £28.50 |          |  |  |  |  |
| Ruled SS                            | Yellow       | I   | A4H  | £28.50 |          |  |  |  |  |

| 80 pages, Pressboard Cover, Pack of 50 |           |     |      |        |          |  |  |  |  |
|----------------------------------------|-----------|-----|------|--------|----------|--|--|--|--|
| Ruling                                 | Cover Col | our | Code | Price  | Quantity |  |  |  |  |
| Ruled FM                               | Green     | I   | ХВК  | £29.49 |          |  |  |  |  |
| Ruled FM                               | Blue      | 1   | BCD  | £29.49 |          |  |  |  |  |
| Ruled FM                               | Yellow    | I   | BCE  | £29.49 |          |  |  |  |  |
| Ruled FM                               | Orange    | - I | BCF  | £29.49 |          |  |  |  |  |
| Ruled FM                               | Red       | 1   | BCA  | £29.49 |          |  |  |  |  |
| Ruled 12mm                             | Purple    | I.  | BB7  | £29.49 |          |  |  |  |  |
| Ruled 12mm                             | Blue      | 1   | XB3  | £25.95 |          |  |  |  |  |
| Ruled 12mm                             | Yellow    | I   | BBL  | £29.49 |          |  |  |  |  |
| Ruled FF                               | Green     | 1   | BBY  | £29.49 |          |  |  |  |  |
| Ruled FF                               | Yellow    | I   | EBY  | £29.49 |          |  |  |  |  |
| Ruled SS                               | Yellow    | I   | A5A  | £29.49 |          |  |  |  |  |
| Ruled TS                               | Yellow    | I   | EC6  | £29.49 |          |  |  |  |  |
| Ruled TS                               | Blue      | I   | C01  | £29.49 |          |  |  |  |  |
| Ruled 20mm Sq                          | Blue      | 1   | EC9  | £29.49 |          |  |  |  |  |
| Plain                                  | Blue      | 1   | ХВА  | £29.49 |          |  |  |  |  |
| Ruled FS                               | Blue      | - I | EBX  | £29.49 |          |  |  |  |  |