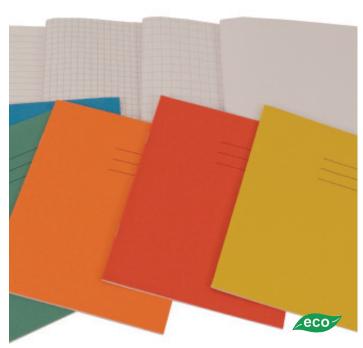

#### **A4 Exercise Books**

| 80 pages, Manilla Cover, Pack of 50 |              |     |      |        |          |  |  |  |  |
|-------------------------------------|--------------|-----|------|--------|----------|--|--|--|--|
| Ruling                              | Cover Colour |     | Code | Price  | Quantity |  |  |  |  |
| Ruled FM                            | Red          | 1   | BB2  | £28.50 |          |  |  |  |  |
| Ruled FM                            | Yellow       | I   | BB6  | £28.50 |          |  |  |  |  |
| Ruled FM                            | Grey         | I   | BBB  | £28.50 |          |  |  |  |  |
| Ruled FM                            | Purple       |     | BBG  | £28.50 |          |  |  |  |  |
| Ruled FMO                           | Red          | 1   | BBD  | £28.50 |          |  |  |  |  |
| Ruled TS                            | Orange       | 1   | BBH  | £28.50 |          |  |  |  |  |
| Ruled SS                            | Blue         | - I | EB3  | £28.50 |          |  |  |  |  |
| Ruled SS                            | Yellow       | I   | A4H  | £28.50 |          |  |  |  |  |

| 80 pages, Pressboard Cover, Pack of 50 |           |     |      |        |          |  |  |  |  |
|----------------------------------------|-----------|-----|------|--------|----------|--|--|--|--|
| Ruling                                 | Cover Col | our | Code | Price  | Quantity |  |  |  |  |
| Ruled FM                               | Green     | I   | ХВК  | £29.49 |          |  |  |  |  |
| Ruled FM                               | Blue      | 1   | BCD  | £29.49 |          |  |  |  |  |
| Ruled FM                               | Yellow    | I   | BCE  | £29.49 |          |  |  |  |  |
| Ruled FM                               | Orange    | - I | BCF  | £29.49 |          |  |  |  |  |
| Ruled FM                               | Red       | 1   | BCA  | £29.49 |          |  |  |  |  |
| Ruled 12mm                             | Purple    | I.  | BB7  | £29.49 |          |  |  |  |  |
| Ruled 12mm                             | Blue      | 1   | XB3  | £25.95 |          |  |  |  |  |
| Ruled 12mm                             | Yellow    | I   | BBL  | £29.49 |          |  |  |  |  |
| Ruled FF                               | Green     | 1   | BBY  | £29.49 |          |  |  |  |  |
| Ruled FF                               | Yellow    | I   | EBY  | £29.49 |          |  |  |  |  |
| Ruled SS                               | Yellow    | I   | A5A  | £29.49 |          |  |  |  |  |
| Ruled TS                               | Yellow    | I   | EC6  | £29.49 |          |  |  |  |  |
| Ruled TS                               | Blue      | I   | C01  | £29.49 |          |  |  |  |  |
| Ruled 20mm Sq                          | Blue      | 1   | EC9  | £29.49 |          |  |  |  |  |
| Plain                                  | Blue      | 1   | ХВА  | £29.49 |          |  |  |  |  |
| Ruled FS                               | Blue      | - I | EBX  | £29.49 |          |  |  |  |  |

| 32 pages, Manilla Cover, Pack of 100 |              |   |      |        |          |  |  |
|--------------------------------------|--------------|---|------|--------|----------|--|--|
| Ruling                               | Cover Colour |   | Code | Price  | Quantity |  |  |
| Ruled FM                             | Green        | I | BBE  | £24.50 |          |  |  |
| Ruled FM                             | Blue         | I | BBF  | £24.50 |          |  |  |

| 40 pages, Pressboard Cover, Pack of 50 |              |   |      |        |          |  |  |  |
|----------------------------------------|--------------|---|------|--------|----------|--|--|--|
| Ruling                                 | Cover Colour |   | Code | Price  | Quantity |  |  |  |
| Plain                                  | Green        | I | BC6  | £21.99 |          |  |  |  |
| Ruled OTF                              | Blue         | I | BC7  | £26.40 |          |  |  |  |
| Ruled OTF                              | Green        | I | XBG  | £27.49 |          |  |  |  |